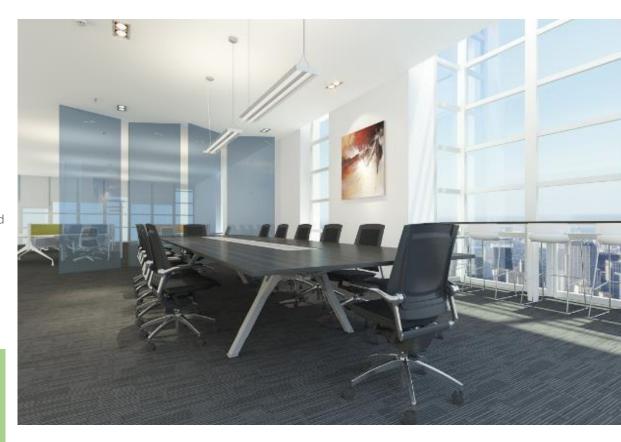

# Pike **Conference table**

## **FEATURES:**

- A robust table frame structure with two sets of stylish legs firmly supports a conference table of up to 5400mm long
- Aluminium trunking with hinged flippers for tidy cable management
- Optional cable riser added to have the cables neatly organized between the floor and top.

### **DIMENSIONS:**

• Overall dimension from 6 tops: W5400 x D1600 x H745

Insert floorplan