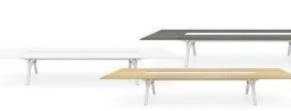

## **FEATURES:**

- A robust table frame structure with two sets of stylish legs firmly supports a conference table of up to 5400mm long
- Aluminium trunking with hinged flippers for tidy cable management
- Optional cable riser added to have the cables neatly organized between the floor and top.

### **DIMENSIONS:**

• Overall dimension from 6 tops: W5400 x D1600 x H745

Insert floorplan

# **FEATURES:**

- A robust table frame structure with two sets of stylish legs firmly supports a conference table of up to 5400mm long
- Aluminium trunking with hinged flippers for tidy cable management
- Optional cable riser added to have the cables neatly organized between the floor and top.

# **DIMENSIONS:**

• Overall dimension from 6 tops: W5400 x D1600 x H745

Insert floorplan