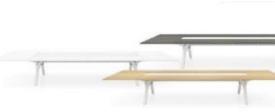

### **DIMENSIONS:**

• Overall dimension from 6 tops: W5400 x D1600 x H745

Insert floorplan

# **DIMENSIONS:**

• Overall dimension from 6 tops: W5400 x D1600 x H745

Insert floorplan

#### **DIMENSIONS:**

• Overall dimension from 6 tops: W5400 x D1600 x H745

Insert floorplan