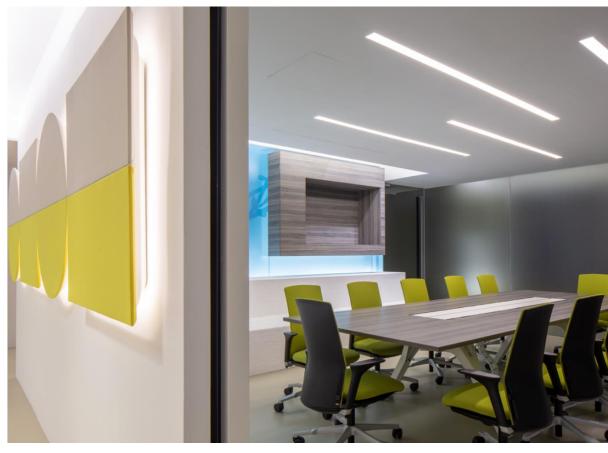

# Pike **Conference table**

## **FEATURES:**

- A robust table frame structure with two sets of stylish legs firmly supports a conference table of up to 5400mm long
- Aluminium trunking with hinged flippers for tidy cable management
- Optional cable riser added to have the cables neatly organized between the floor and top.

### **DIMENSIONS:**

• Overall dimension from 6 tops: W5400 x D1600 x H745

Insert floorplan

### **MATERIAL**:

Optional cable riser

Available in a range of different finishes