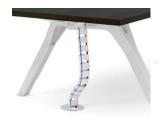

## **FEATURES:**

- A robust table frame structure with two sets of stylish legs firmly supports a conference table of up to 5400mm long
- Aluminium trunking with hinged flippers for tidy cable management
- Optional cable riser added to have the cables neatly organized between the floor and top.

### **MATERIAL**:

Optional cable riser

Available in a range of different finishes

# **FEATURES:**

- A robust table frame structure with two sets of stylish legs firmly supports a conference table of up to 5400mm long
- Aluminium trunking with hinged flippers for tidy cable management
- Optional cable riser added to have the cables neatly organized between the floor and top.

# **MATERIAL:**

Optional cable riser

Available in a range of different finishes

Optio

 $\supset$ 

( c

 $\supset$ 

a  $\supset$ 