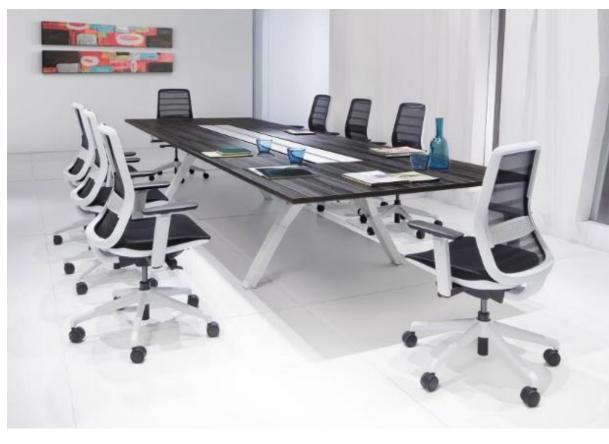

# Pike **Conference table**

## **FEATURES:**

- A robust table frame structure with two sets of stylish legs firmly supports a conference table of up to 5400mm long
- Aluminium trunking with hinged flippers for tidy cable management
- Optional cable riser added to have the cables neatly organized between the floor and top.

### **DIMENSIONS:**

• Overall dimension from 6 tops: W5400 x D1600 x H745

Insert floorplan

### **MATERIAL**:

Optional cable riser

Available in a range of different finishes