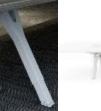

## **FEATURES:**

- A robust table frame structure with two sets of stylish legs firmly supports a conference table of up to 5400mm long
- Aluminium trunking with hinged flippers for tidy cable management
- Optional cable riser added to have the cables neatly organized between the floor and top.

# **FEATURES:**

- A robust table frame structure with two sets of stylish legs firmly supports a conference table of up to 5400mm long
- Aluminium trunking with hinged flippers for tidy cable management
- Optional cable riser added to have the cables neatly organized between the floor and top.