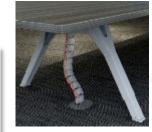

## **FEATURES:**

- A robust table frame structure with two sets of stylish legs firmly supports a conference table of up to 5400mm long
- Aluminium trunking with hinged flippers for tidy cable management
- Optional cable riser added to have the cables neatly organized between the floor and top.

### **MATERIAL**:

Optional cable riser

Available in a range of different finishes

# **FEATURES:**

- A robust table frame structure with two sets of stylish legs firmly supports a conference table of up to 5400mm long
- Aluminium trunking with hinged flippers for tidy cable management
- Optional cable riser added to have the cables neatly organized between the floor and top.

# **MATERIAL:**

Optional cable riser

Available in a range of different finishes

Optio

 $\supset$ 

( c

 $\supset$ 

a  $\supset$ 