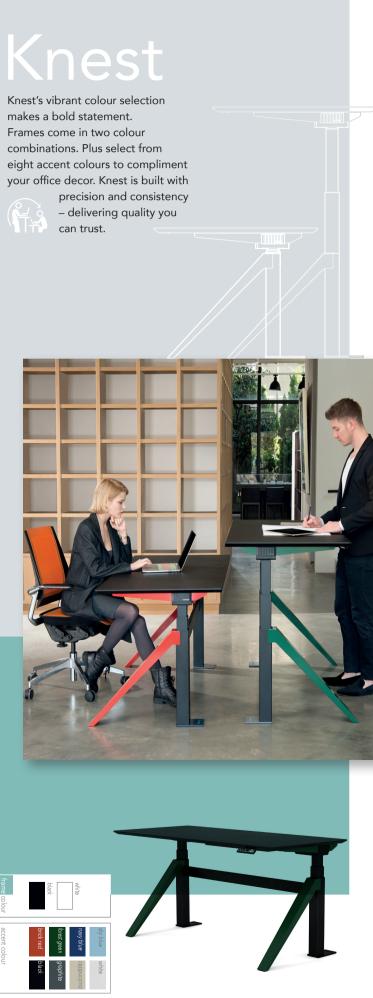

# Knest

makes a bold statement. Frames come in two colour

Work collaboratively with Mount. With the press of a button you can interact, socialize and exchange ideas in a variety of working position. Mount is unique way to encourage