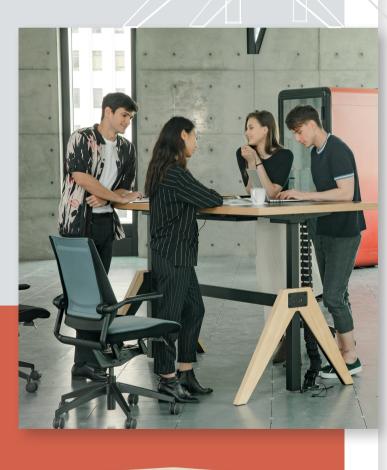

glance

\* Note : Measurement is of the desk frame only, excluding table top. All dimensions in mm.

۲

Loosing focus during long meetings? Boost team productivity by hosting more short and focused stand-up

> meetings. With Kinnet, you can choose freely to network in any desired position.