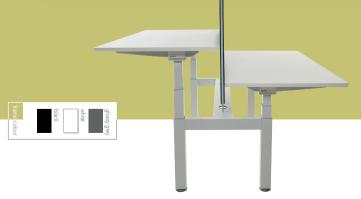

glance

\* Note : Measurement is of the desk frame only, excluding table top. All dimensions in mm.

۲

Loosing focus during long meetings? Boost team productivity by hosting more short and focused stand-up