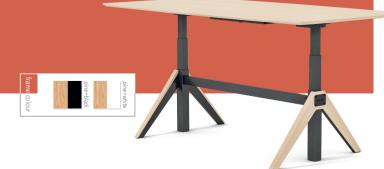

glance

\* Note : Measurement is of the desk frame only, excluding table top. All dimensions in mm.

۲

Loosing focus during long meetings? Boost team productivity by hosting more short and focused stand-up