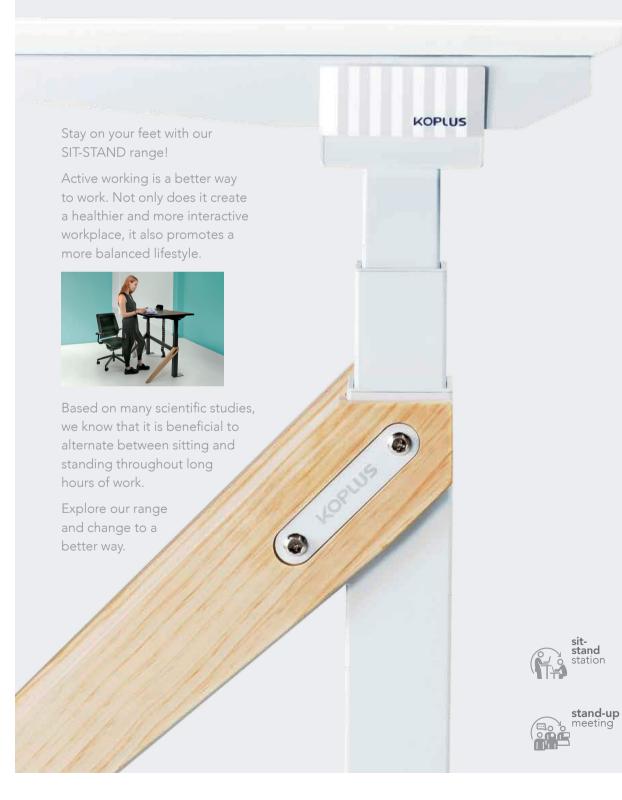

### Five better ways to work

Explore our finest SIT-STAND range: KIN KINNET KNEST MOUNT

HOP



۲



## KOPLUS

## KOPLUS

Koplus

sit-stand

desk

range

С

 $\leftarrow$ 

Q

glance

\* Note : Measurement is of the desk frame only, excluding table top. All dimensions in mm.



۲

Loosing focus during long meetings? Boost team productivity by hosting more short and focused stand-up

> meetings. With Kinnet, you can choose freely to network in any desired position.





# Knest

makes a bold statement. Frames come in two colour



Work collaboratively with Mount. With the press of a button you can interact, socialize and exchange ideas in a variety of working position. Mount is unique way to encourage

an active and healthy team office environment.

## Нор

Catering to individual needs, Hop is the perfect addition to any modern office set up. This elegant sit-stand desk will keep