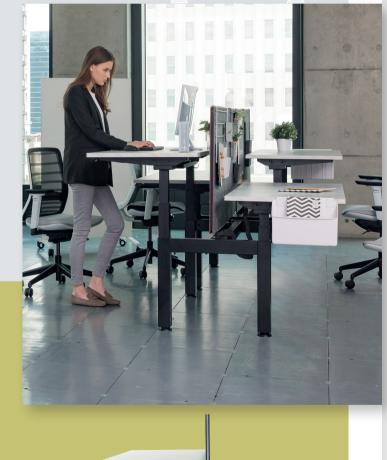

$\leftarrow$ 

Q

glance

\* Note : Measurement is of the desk frame only, excluding table top. All dimensions in mm.



۲

Loosing focus during long meetings? Boost team productivity by hosting more short and focused stand-up

> meetings. With Kinnet, you can choose freely to network in any desired position.





# Knest

makes a bold statement. Frames come in two colour



Work collaboratively with Mount. With the press of a button you can interact, socialize and exchange ideas in a variety of working position. Mount is unique way to encourage

an active and healthy team office environment.

## Нор

Catering to individual needs, Hop is the perfect addition to any modern office set up. This elegant sit-stand desk will keep



you moving and turn any space into an active workplace.