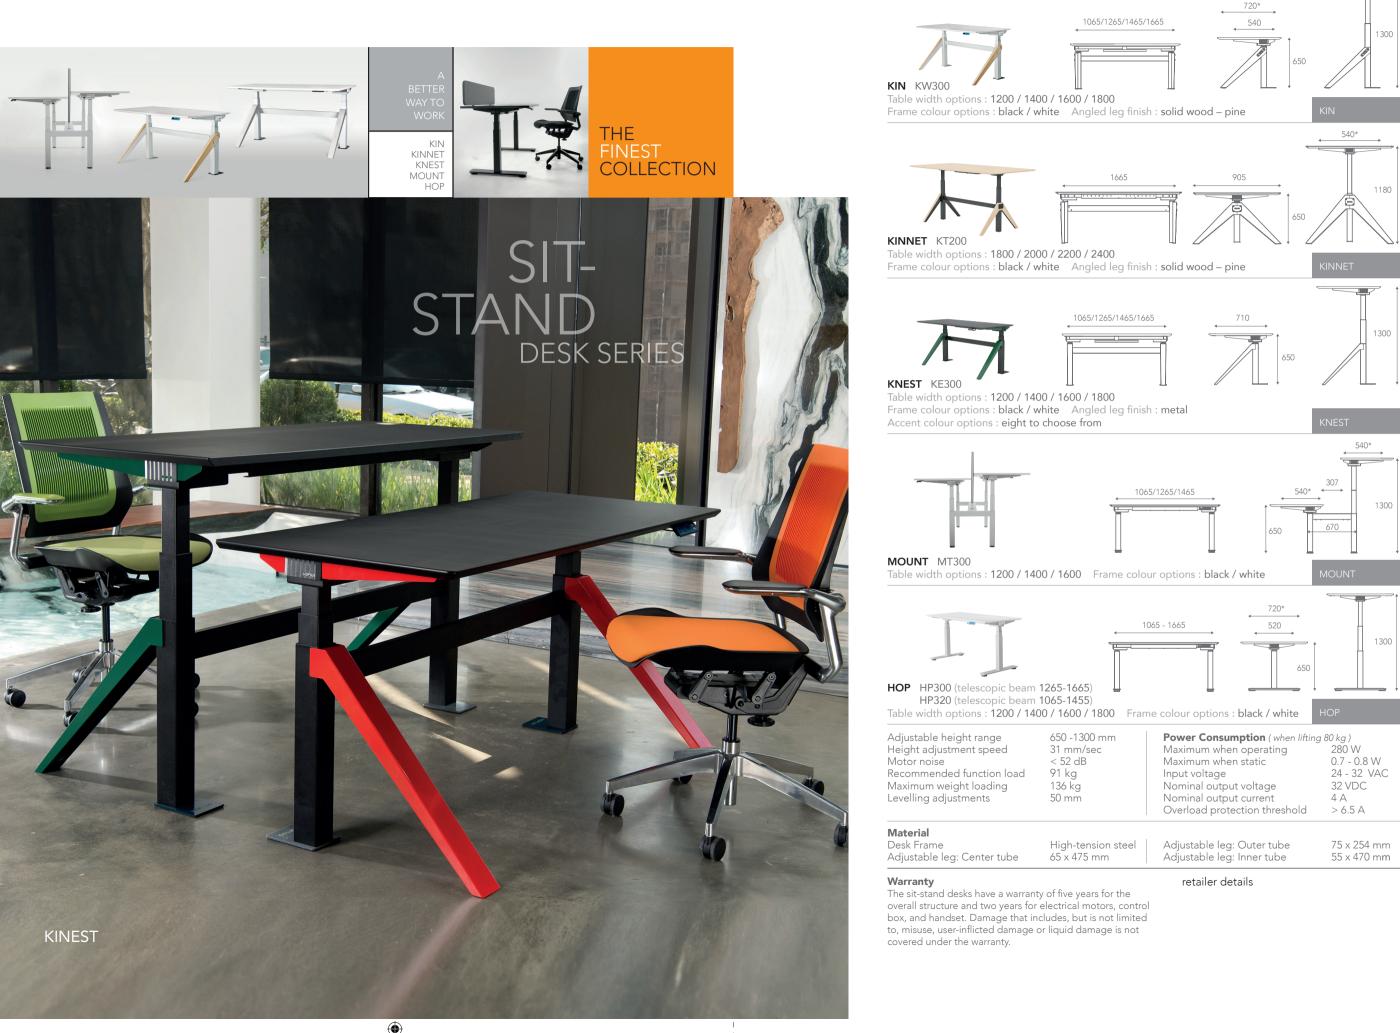

### Five better ways to work

Explore our finest SIT-STAND range: KIN KINNET KNEST MOUNT

HOP

۲

glance

\* Note : Measurement is of the desk frame only, excluding table top. All dimensions in mm.

۲

Loosing focus during long meetings? Boost team productivity by hosting more short and focused stand-up