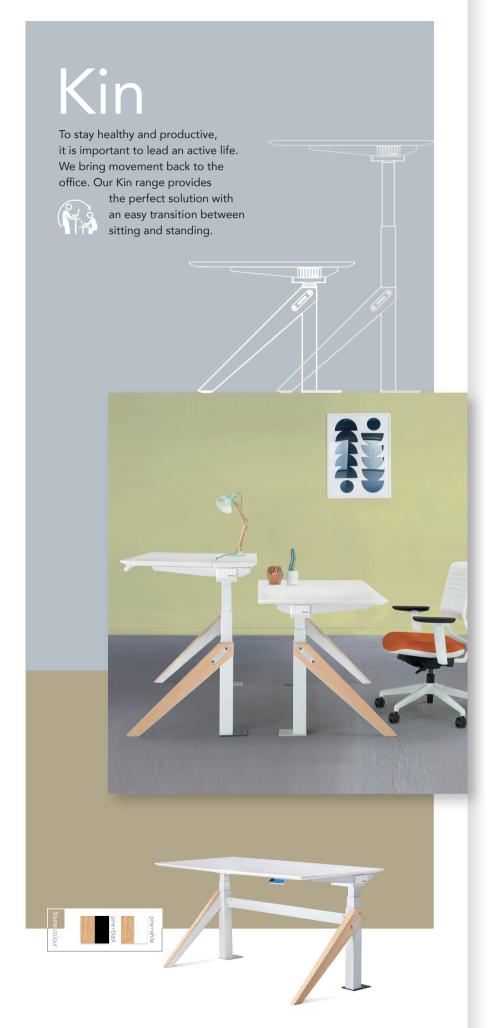

### Five better ways to work

Explore our finest SIT-STAND range: KIN KINNET KNEST MOUNT

HOP



۲



## KOPLUS

## KOPLUS

Koplus

sit-stand

desk

range

С

 $\leftarrow$ 

Q

glance

\* Note : Measurement is of the desk frame only, excluding table top. All dimensions in mm.



۲

Loosing focus during long meetings? Boost team productivity by hosting more short and focused stand-up

> meetings. With Kinnet, you can choose freely to network in any desired position.





# Knest

makes a bold statement. Frames come in two colour



Work collaboratively with Mount. With the press of a button you can interact, socialize and exchange ideas in a variety of working position. Mount is unique way to encourage

an active and healthy team office environment.

## Нор

Catering to individual needs, Hop is the perfect addition to any modern office set up. This elegant sit-stand desk will keep



you moving and turn any space into an active workplace.