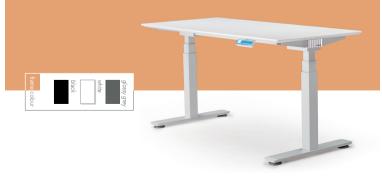

## Нор

Catering to individual needs, Hop is the perfect addition to any modern office set up. This elegant sit-stand desk will keep

you moving and turn any space into an active workplace.